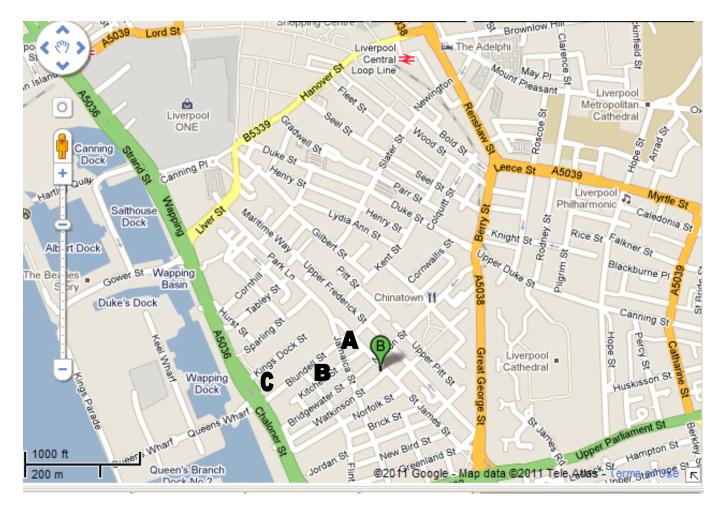

For alternative parking, there are 3 car parks nearby:

- A Jamaica Street Car Park L1 0AF, (approx. 1 minute walk, £4.50 for day)
- B Blundell Street Car Park L1 0AJ (approx. 2 minute walk, £4.50 for day)
- **C King Park, Kings Dock Street** L1 8LE, (approx. 5 minute walk, £4.00 for day)